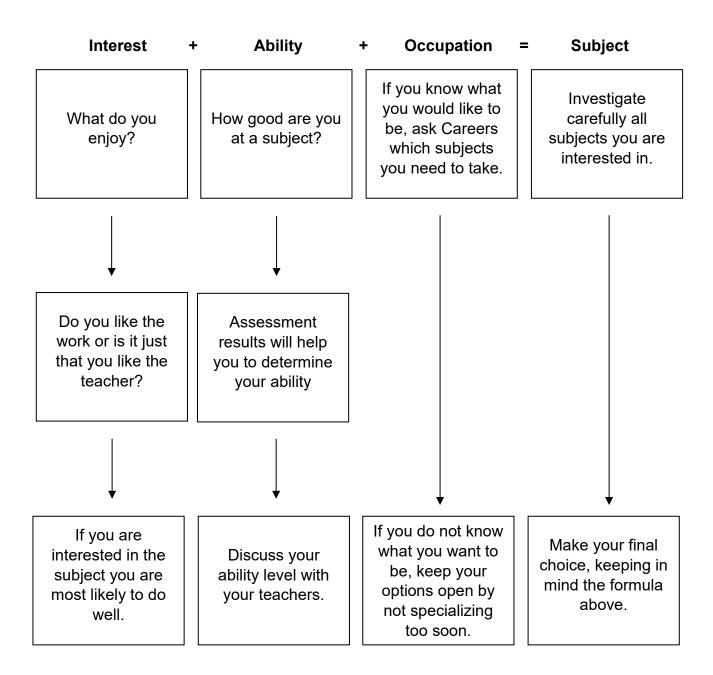

## CHOOSING A PROGRAMME OF STUDY FOR 2025

The formula for choosing a programme of study should be:

Warning! This is YOUR choice, for YOUR future.

Two common influences that are NOT valid reasons for subject choice are: