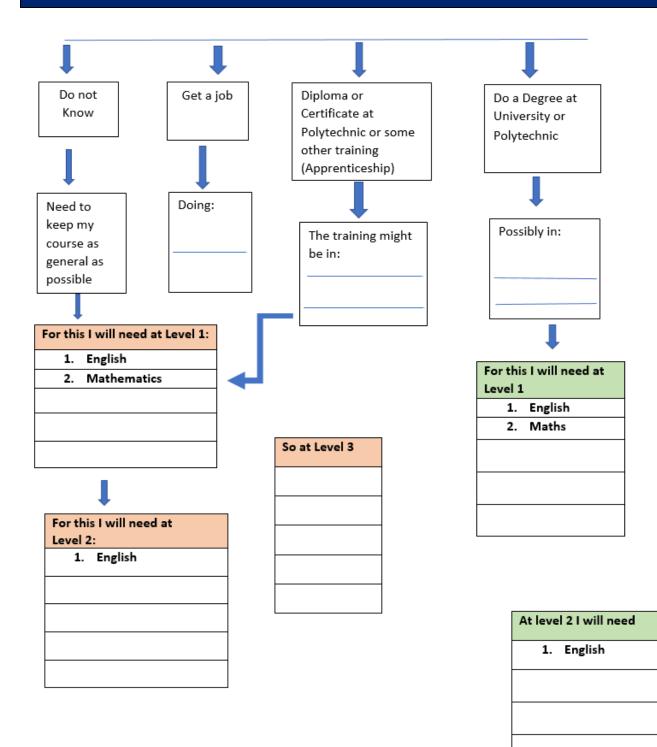

valid reasons for subject choice are:

What your friends are taking! Who the teacher is!



## SOME THINGS TO CONSIDER BEFORE STARTING

| Subjects I achieve<br>well in: | My favourite subjects<br>are:       | Things I need to work<br>on are:          |
|--------------------------------|-------------------------------------|-------------------------------------------|
| What am I good at<br>doing?    | What am I like as a person?         | What are my best<br>achievements?         |
| What is important to me?       | My interests outside<br>school are: | My family's<br>expectations of me<br>are: |



## NOW START PLANNING

Here is a template to help you get some ideas. Do not forget to go to <u>www.careers.govt.nz</u> to help with your research.





## USE THIS ONE FOR YOUR OWN PLANNING